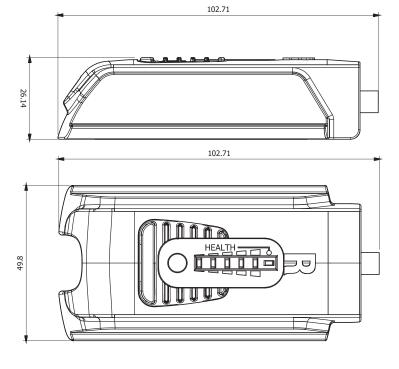

### **Dimensions:**

Denchi Power Ltd Denchi House, Thurso Business Park, Thurso, Caithness, KW14 7XW, UK Tel: +44 (0) 1847 808 000 E: enquiries@denchipower.com

### **Technical Data:**

| Technology               | Lithium-ion         |
|--------------------------|---------------------|
| Nominal Voltage          | 7.2 V               |
| Nominal Capacity         | 2.28Ah              |
| Operating<br>Temperature | -30C to +70C        |
| Storage<br>Temperature   | -30C to +70C        |
| Length                   | 103mm               |
| Width                    | 50mm                |
| Height                   | 26.2mm              |
| Weight                   | <150g               |
| Application              | Fill Gun Encryption |