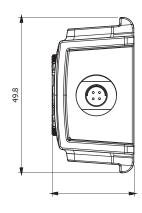

### **Dimensions:**

Denchi Power Ltd Denchi House, Thurso Business Park, Thurso, Caithness, KW14 7XW, UK Tel: +44 (0) 1847 808 000 E: enquiries@denchipower.com

### **Technical Data:**

| Technology               | Lithium-ion         |
|--------------------------|---------------------|
| Nominal Voltage          | 7.2 V               |
| Nominal Capacity         | 2.28Ah              |
| Operating<br>Temperature | -30C to +70C        |
| Storage<br>Temperature   | -30C to +70C        |
| Length                   | 103mm               |
| Width                    | 50mm                |
| Height                   | 26.2mm              |
| Weight                   | <150g               |
| Application              | Fill Gun Encryption |