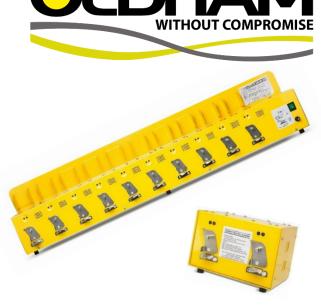

#### 10-lamp chargers:

Load current: 3.0A at 230V or 6.0A at 115V Dimensions (LxWxH): 118 x 19 x 26cm / 15kg

Charge Time: 6hrs to 75% / 10hrs to 100%

Battery Life: >1200 cycles

# **FEATURES**

Microprocessor PCBs individually control recharge to lamps, providing full 12hr battery performance and extended lamp longevity. Reprogrammable software enables 'futureproof' e-prom upgrades for new technologies. Sleep-mode maintains 100% battery charge. Standard keyhole charger connection. 10-lamp charger can be wall-mounted or built into multi-lamp frames (e.g. 30, 60, 120)