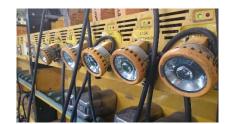

#### 10-lamp chargers:

Load current: 3.0A at 230V or 6.0A at 115V Dimensions (LxWxH): 118 x 19 x 26cm / 15kg

Charge Time: 6hrs to 75% / 10hrs to 100%

Battery Life: >1200 cycles

# **FEATURES**

Microprocessor PCBs individually control recharge to lamps, providing full 12hr battery performance and extended lamp longevity. Reprogrammable software enables 'futureproof' e-prom upgrades for new technologies. Sleep-mode maintains 100% battery charge. Standard keyhole charger connection. 10-lamp charger can be wall-mounted or built into multi-lamp frames (e.g. 30, 60, 120)