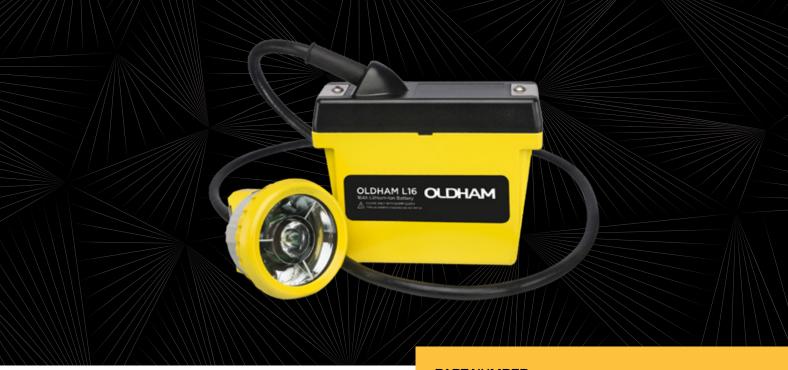

### **DL16 CORDED CAPLAMP**

# Personal safety lighting system

The Power That Preserves: Oldham personal safety lighting systems, for applications where failure is not an option.

With quality and reliability at the core of Denchi's business ethos, and the "without compromise" philosophy of Oldham, the DL16 conventional corded caplamp system delivers the reliable light needed by the miner for a safe working environment and maximum productivity. Leading technology lamps and high performance chargers designed without compromise.

PART NUMBER: 200011

#### **FEATURES**

- 12 hour full shift battery performance with capacity to support auxiliary and communications equipment.
- Maintenance free battery and headpiece for minimised repair costs.
- Advanced Li-ion technology control for safety and optimised performance.
- Standard keyhole charger connection

#### **SPECIFICATION**

| Light performance                                                                      | 6,000 LUX / 180 lumen<br>90% across 8° arc<br>10% across 120° arc |
|----------------------------------------------------------------------------------------|-------------------------------------------------------------------|
| Rebel3 LED                                                                             | 3.0W at 4.2v / 750mA                                              |
| Auxiliary LED                                                                          | 20 lumen across 120° arc                                          |
| Lighting performance, main LED                                                         | 18 hours, +6 hours emergency reserve.                             |
| Aux LED:                                                                               | >800 hours                                                        |
| Battery Charge Time:                                                                   | 8-10 hours                                                        |
| Main & Auxiliary LED Life                                                              | 30,000 hours                                                      |
| Battery Life                                                                           | >1200 cycles                                                      |
| Cable length                                                                           | 135cm                                                             |
| Weight                                                                                 | 975g                                                              |
| Battery case & cover material                                                          | Polycarbonate                                                     |
| Headpiece Dimensions                                                                   | 67 x 67 x 70 mm                                                   |
| Battery Dimensions                                                                     | 152 x 125 x 55 mm                                                 |
| Ingress Protection                                                                     | IP54                                                              |
| Operating Temp                                                                         | $Ta = 0^{\circ}C - +40^{\circ}C$                                  |
| Battery protection for inrush current, overcharge, low voltage and temperature control |                                                                   |